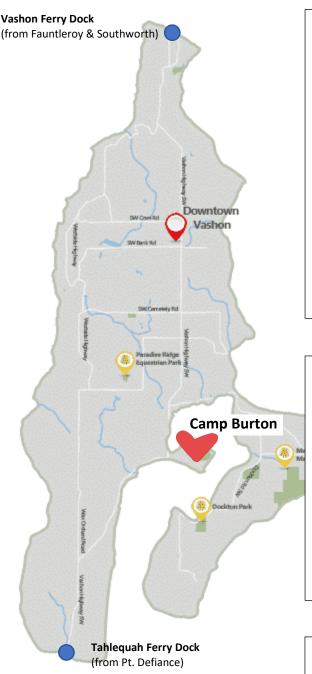

# **Directions to Camp Burton**

## From Seattle (Fauntleroy Ferry)

From I-5 take the West Seattle Bridge Exit (#163). Cross the West Seattle Bridge and follow signs to the Vashon Ferry. The street will become Fauntleroy Avenue, which takes you directly to the ferry dock. It is past Lincoln Park on the right-hand side. If there is a line for the ferry pull behind the other cars at the end of the line—do not cut in line!

Purchase a roundtrip ticket to Vashon Island at the toll booth. When you dock at Vashon Island, you will exit the ferry and be on the Vashon Island Highway. Follow this road for about 9 miles. Along the way you will pass through 4 flashing red lights. At the 4<sup>th</sup> flashing red light, turn left onto S.W. Burton Drive. Follow for 1/3 mile; turn right onto S.W. Bayview Drive. Follow another 1/3 mile and you will see the entrance to Camp Burton on the left.

## From Kitsap Peninsula (Southworth Ferry)

On Highway 16, take the Sedgewick Road Exit and follow to the Southworth Ferry.

Purchase a roundtrip ticket to Vashon Island at the toll booth. When you dock at Vashon Island, you will exit the ferry and be on the Vashon Island Highway. Follow this road for about 9 miles. Along the way you will pass through 4 flashing red lights. At the 4<sup>th</sup> flashing red light, turn left onto S.W. Burton Drive. Follow for 1/3 mile; turn right onto S.W. Bayview Drive. Follow another 1/3 mile and you will see the entrance to Camp Burton on the left.

## From Tacoma (Pt. Defiance Ferry)

From I-5 take the Highway 16 Exit West (south of Tacoma Dome and north of Tacoma Mall). Get off Highway at 6th Avenue Exit. Take a left at the light onto 6th Avenue. Take the next right at the light onto Pearl Street. Follow Pearl Street to the ferry dock (about 3 miles.)

Purchase a round trip ticket at the toll booth. When you dock on Vashon Island, turn left onto Vashon Island Highway. Follow about 5 miles to a flashing red light. Turn right at this light onto S.W. Burton Drive. Follow for 1/3 mile; turn right onto S.W. Bayview Drive. Follow another 1/3 mile and you will see the entrance to Camp Burton on the left.